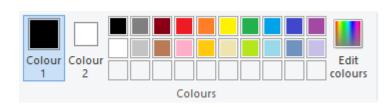

| Name   | ·                                                                | Date      |
|--------|------------------------------------------------------------------|-----------|
| Class: | 1 <sup>st</sup>                                                  | MM: 50    |
|        | Mock Test 2                                                      |           |
|        | Subject: Computer                                                |           |
|        | Chapter 5: Using Paint                                           |           |
|        | Chapter 3. Oshig Faint                                           |           |
| Q.1 A  | . Choose the correct option.                                     | (4x0.5=2) |
| 1.     | What is the function of fill with colour tool?                   |           |
| a)     | Draw line                                                        |           |
| b)     | Draw circle                                                      |           |
| c)     | Fill colour                                                      |           |
| d)     | Draw shape                                                       |           |
| 2.     | Which of the following tools is used in drawing the given shape? |           |
| a)     |                                                                  |           |
| b)     |                                                                  |           |
| c)     |                                                                  |           |
| d)     | None of these                                                    |           |
| 3.     | tool is used for drawing thick lines.                            |           |
| a)     | Line                                                             |           |
| •      | Brush                                                            |           |
| c)     |                                                                  |           |
| d)     | Pen                                                              |           |
| 4      | Which one of the following is not a tool in Daint?               |           |
| a)     | Which one of the following is not a tool in Paint?  Magnifier    |           |
| b)     | Pen                                                              |           |
| •      | Pencil                                                           |           |
| d)     | Eraser                                                           |           |
| Q.1 B  | . Fill in the blanks.                                            | (5x1=5)   |
| a)     | tool is used to make freehand drawings.                          |           |
| b)     | shows the name of the drawing.                                   |           |
| c)     | Fill with colour tool can be used to fill colours in figure.     |           |
| d)     | contains all tools.                                              |           |
| e)     | shape is used to draw shapes like rectangle and                  | square.   |