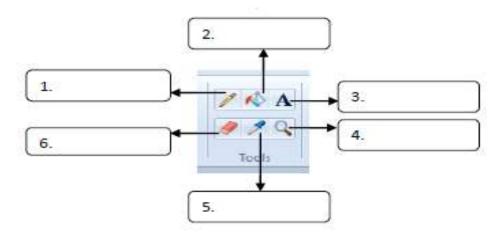

Fill in the blanks.                                            | (5x1=5)   |
| a)     | tool is used to make freehand drawings.                          |           |
| b)     | shows the name of the drawing.                                   |           |
| c)     | Fill with colour tool can be used to fill colours in figure.     |           |
| d)     | contains all tools.                                              |           |
| e)     | shape is used to draw shapes like rectangle and                  | square.   |

Mock Test Paper Page 1 of 6



| (4x1=4 |
|--------|
|        |
|        |
|        |
|        |
|        |
|        |

### Q.1 E. Describe the picture in one word.







\_\_\_\_

Mock Test Paper Page 2 of 6



#### Q.2 A. Look at the picture and label any 5.

(5x1=5)



#### Q.2 B. Unscramble the words.

(4x1=4)

- a) \_\_\_\_\_(OALV TLOO)
- b) \_\_\_\_\_(MGANIFERI)
- c) \_\_\_\_\_(PNECIL TLOO)
- d) \_\_\_\_\_(ESERAR TLOO)

#### Q.3 With the help of picture clues, complete the crossword.

(4x1=4)



Mock Test Paper Page 3 of 6



### Q.4 Answer the following questions.

| a)    | Define Paint.                                                                                       | (2)          |
|-------|-----------------------------------------------------------------------------------------------------|--------------|
| b)    | Name any three shapes present in the shapes group.                                                  | (3)          |
| c)    | Write the parts of Paint window? (                                                                  |