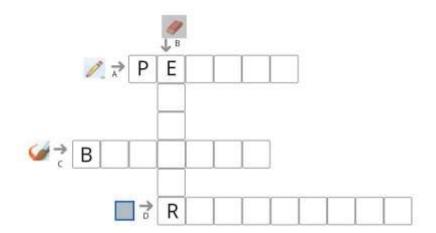

#### Q.3 With the help of picture clues, complete the crossword.

(4x1=4)

Mock Test Paper Page 3 of 6