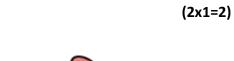

| Name   | ·                                                                | Date      |
|--------|------------------------------------------------------------------|-----------|
| Class: | 1 <sup>st</sup>                                                  | MM: 50    |
|        | Mock Test 2                                                      |           |
|        | Subject: Computer                                                |           |
|        | Chapter 5: Using Paint                                           |           |
|        | Chapter 3. Oshig Faint                                           |           |
| Q.1 A  | . Choose the correct option.                                     | (4x0.5=2) |
| 1.     | What is the function of fill with colour tool?                   |           |
| a)     | Draw line                                                        |           |
| b)     | Draw circle                                                      |           |
| c)     | Fill colour                                                      |           |
| d)     | Draw shape                                                       |           |
| 2.     | Which of the following tools is used in drawing the given shape? |           |
| a)     |                                                                  |           |
| b)     |                                                                  |           |
| c)     |                                                                  |           |
| d)     | None of these                                                    |           |
| 3.     | tool is used for drawing thick lines.                            |           |
| a)     | Line                                                             |           |
| •      | Brush                                                            |           |
| c)     |                                                                  |           |
| d)     | Pen                                                              |           |
| 4      | Which one of the following is not a tool in Daint?               |           |
| a)     | Which one of the following is not a tool in Paint?  Magnifier    |           |
| b)     | Pen                                                              |           |
| •      | Pencil                                                           |           |
| d)     | Eraser                                                           |           |
| Q.1 B  | . Fill in the blanks.                                            | (5x1=5)   |
| a)     | tool is used to make freehand drawings.                          |           |
| b)     | shows the name of the drawing.                                   |           |
| c)     | Fill with colour tool can be used to fill colours in figure.     |           |
| d)     | contains all tools.                                              |           |
| e)     | shape is used to draw shapes like rectangle and                  | square.   |